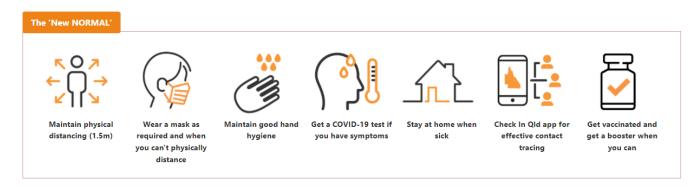

#### **COVID REQUIREMENTS:**

Please ensure you adhere to all current & relevant QLD Health COVID-19 Guidelines. Please DO NOT attend the pool if in the previous 14 days you have:

- returned to Australia from overseas (other than a safe travel zone country)
- been in close contact with an active COVID-19 case
- been in an COVID-19 exposure site as defined by the Chief Health Officer
- had a fever, cough, sore throat, headache, distorted sense of taste, shortness of breath, chills, vomiting or any cold/flu like symptoms in the last 72 hours

Please note that Margie's Swim School complies with the relevant COVID Safe Checklist: Public Health and Social Measures – Unvaccinated staff and patrons permitted. Masks may be required when entering the indoor areas (however obviously will not be required when using the pool).